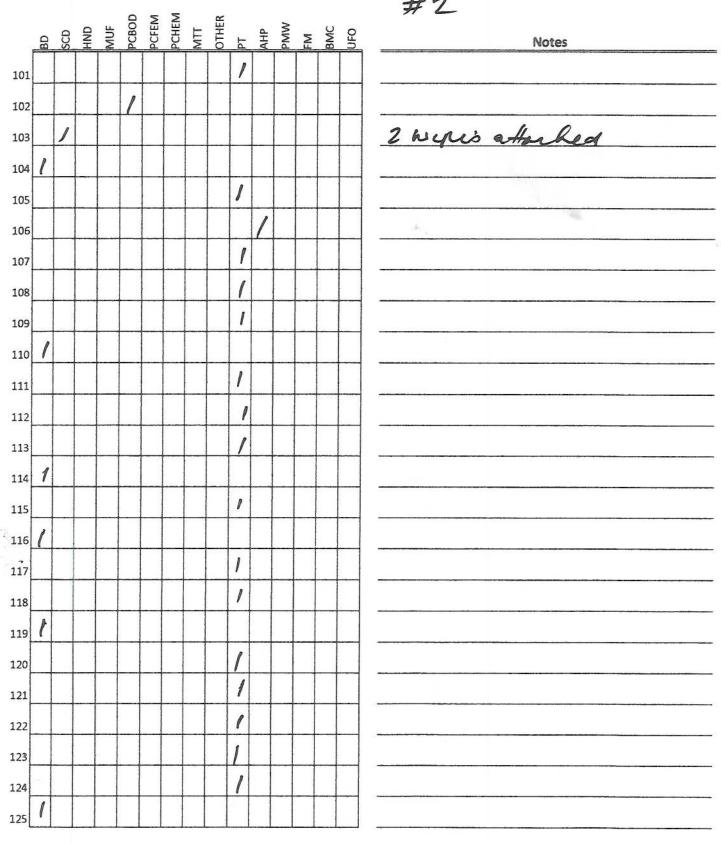

Wipes Category

| F   | BD | SCD | DNH | MUF          | PCBO | PCFEN | PCHE      | TTM        | OTHE | PT | AHP | PMW | μ | BMC | UFO          | Notes     |
|-----|----|-----|-----|--------------|------|-------|-----------|------------|------|----|-----|-----|---|-----|--------------|-----------|
| 51  |    |     |     |              |      |       |           |            |      |    | 1   |     |   |     |              | Pard      |
| 52  | 1  |     |     |              |      |       |           |            |      |    |     |     |   |     |              |           |
| 53  |    |     |     |              |      |       |           |            |      | 1  |     |     |   |     |              |           |
| 54  |    |     |     |              |      |       |           |            |      | 1  |     |     |   |     |              |           |
| 55  | 1  |     |     |              |      |       |           |            |      |    |     |     |   |     |              |           |
| 56  |    |     |     |              |      |       |           |            |      | 1  |     |     |   |     |              |           |
| 57  |    |     |     |              |      |       |           |            |      | 1  |     |     |   |     |              |           |
| 58  |    |     |     |              |      |       |           |            |      | 1  |     |     |   |     |              | 2 3 3 5 4 |
| 59  |    |     |     |              |      |       |           |            |      | 1  |     |     |   |     |              |           |
| 60  |    |     |     |              |      |       |           |            |      | 1  |     |     |   |     |              |           |
| 61  |    |     |     |              |      |       |           |            |      | 1  |     |     |   |     |              |           |
| 62  | 1  |     |     |              |      |       |           |            |      | 11 |     |     |   |     |              |           |
| .63 |    |     |     | 1            |      |       |           |            |      | 1  |     |     |   |     |              |           |
| .64 |    |     |     |              |      |       |           |            |      | 1  |     |     |   |     |              |           |
| .65 |    |     |     |              |      |       |           |            | 1    | 1  |     | T   |   |     |              |           |
| .66 |    |     |     |              |      |       |           |            |      | 1  |     |     |   |     |              |           |
| .67 |    |     |     |              |      |       |           |            |      | 1  |     |     |   |     |              | *         |
| .68 | -  |     | -   |              |      | 1     | 1         | 1          | 1    | 1  |     | 1   |   |     |              |           |
| 1   |    |     |     |              |      |       |           |            |      | 1  | 1   | 1   |   |     |              | W         |
| .69 |    |     | -   | $\mathbf{T}$ | -    |       | $\square$ | $\uparrow$ | 1    | 1  |     | -   |   | 1   | $\mathbf{T}$ |           |
| .70 |    |     |     | -            | -    | -     | +         | -          | 1    | 1  | +   | 1   |   | -   | +            |           |
| .71 |    | -   | -   | -            | +    | +     | +         | +          | 1    |    | +   | +   |   | -   | +            |           |
| .72 |    | -   | -   | +            | -    | -     | -         | 1          | -    | 1  | -   | +   | - | -   | 1            |           |
| 73  |    | +   | -   | -            | -    | +     | +         | +          | -    | +- | -   |     | + | +   | -            |           |
| 174 |    | +   | -   | -            | -    | -     | -         | -          | +    | 4  | -   | -   | - | -   | -            |           |
| 175 |    |     |     |              |      | 1     |           |            |      | 1  |     |     |   | 1   |              |           |