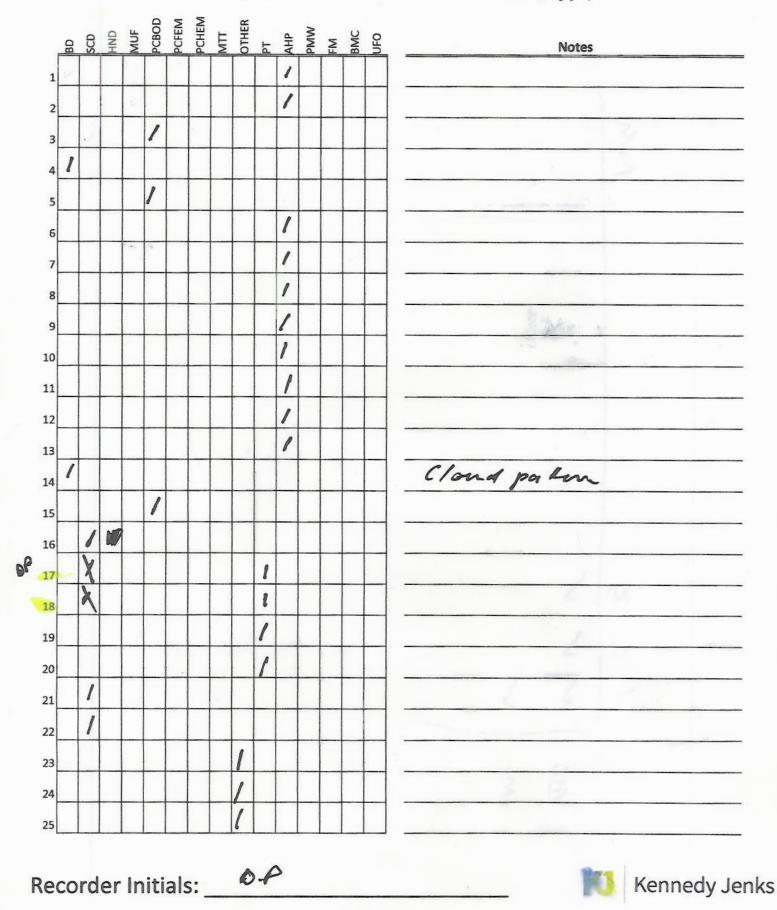

Wipes Category

| F   | BD | SCD | DNH | MUF          | PCBO | PCFEN | PCHE      | TTM        | OTHE | PT | AHP | PMW | μ | BMC | UFO          | Notes     |
|-----|----|-----|-----|--------------|------|-------|-----------|------------|------|----|-----|-----|---|-----|--------------|-----------|
| 51  |    |     |     |              |      |       |           |            |      |    | 1   |     |   |     |              | Pard      |
| 52  | 1  |     |     |              |      |       |           |            |      |    |     |     |   |     |              |           |
| 53  |    |     |     |              |      |       |           |            |      | 1  |     |     |   |     |              |           |
| 54  |    |     |     |              |      |       |           |            |      | 1  |     |     |   |     |              |           |
| 55  | 1  |     |     |              |      |       |           |            |      |    |     |     |   |     |              |           |
| 56  |    |     |     |              |      |       |           |            |      | 1  |     |     |   |     |              |           |
| 57  |    |     |     |              |      |       |           |            |      | 1  |     |     |   |     |              |           |
| 58  |    |     |     |              |      |       |           |            |      | 1  |     |     |   |     |              | 2 3 3 5 4 |
| 59  |    |     |     |              |      |       |           |            |      | 1  |     |     |   |     |              |           |
| 60  |    |     |     |              |      |       |           |            |      | 1  |     |     |   |     |              |           |
| 61  |    |     |     |              |      |       |           |            |      | 1  |     |     |   |     |              |           |
| 62  | 1  |     |     |              |      |       |           |            |      | 11 |     |     |   |     |              |           |
| .63 |    |     |     | 1            |      |       |           |            |      | 1  |     |     |   |     |              |           |
| .64 |    |     |     |              |      |       |           |            |      | 1  |     |     |   |     |              |           |
| .65 |    |     |     |              |      |       |           |            | 1    | 1  |     | T   |   |     |              |           |
| .66 |    |     |     |              |      |       |           |            |      | 1  |     |     |   |     |              |           |
| .67 |    |     |     |              |      |       |           |            |      | 1  |     |     |   |     |              | *         |
| .68 | -  |     | -   |              |      | 1     | 1         | 1          | 1    | 1  |     | 1   |   |     |              |           |
| 1   |    |     |     |              |      |       |           |            |      | 1  | 1   | 1   |   |     |              | W         |
| .69 |    |     | -   | $\mathbf{T}$ | -    |       | $\square$ | $\uparrow$ | 1    | 1  |     | -   |   | 1   | $\mathbf{T}$ |           |
| .70 |    |     |     | -            | -    | -     | +         | -          | 1    | 1  | +   | 1   |   | -   | +            |           |
| .71 |    | -   | -   | -            | +    | +     | +         | +          | 1    |    | +   | +   |   | -   | +            |           |
| .72 |    | -   | -   | +            | -    | -     | -         | 1          | -    | 1  | -   | +   | - | -   | 1            |           |
| 73  |    | +   | -   | -            | -    | +     | +         | +          | -    | +- | -   |     | + | +   | -            |           |
| 174 |    | +   | -   | -            | -    | -     | -         | -          | +    | 4  | -   | -   | - | -   | -            |           |
| 175 |    |     |     |              |      | 1     |           |            |      | 1  |     |     |   | 1   |              |           |

#### Wipes Category

| BD       | scD | UNH | MUF | PCBOD | PCFEM | PCHEM | TTM | OTHER | PT | AHP | MM | FM | BMG | UFO | Notes                            |
|----------|-----|-----|-----|-------|-------|-------|-----|-------|----|-----|----|----|-----|-----|----------------------------------|
|          | 1   |     |     |       |       |       |     |       |    |     |    |    |     |     |                                  |
|          | -   |     |     |       |       |       |     |       | 1  |     |    |    |     |     |                                  |
|          |     |     |     |       |       |       |     |       | 1  |     |    |    |     |     |                                  |
|          |     |     |     |       |       |       |     |       | 1  |     |    |    |     |     |                                  |
|          |     |     |     |       |       |       |     |       | 1  |     |    |    |     |     |                                  |
|          |     |     | -   |       |       |       |     |       | 1  |     |    |    |     |     |                                  |
|          |     |     |     |       |       |       |     |       | 1  |     |    |    |     |     |                                  |
|          |     |     |     |       | 2     |       |     |       | 1  |     |    |    |     |     |                                  |
|          |     |     |     |       |       |       |     |       | 1  |     |    |    |     |     |                                  |
|          |     |     |     |       |       |       |     |       | /  |     |    |    |     |     |                                  |
|          |     |     |     |       |       |       |     |       | 1  |     |    |    |     |     |                                  |
|          |     |     |     |       |       |       |     |       | 1  |     |    |    |     |     |                                  |
|          |     |     |     |       |       |       | -   |       | 1  |     |    |    |     |     |                                  |
|          | 1   |     |     |       |       |       |     |       |    |     |    |    |     |     | Perfer. 2. sheets. Centre pull ? |
| ;        |     |     |     |       |       |       |     |       | 1  |     |    |    | -   |     |                                  |
| <u> </u> |     |     |     |       |       |       |     |       | 1  |     |    |    |     |     |                                  |
|          |     |     |     |       |       |       |     | ļ     | 1  |     |    |    |     |     |                                  |
| 3        |     |     |     |       |       |       |     |       | 1  |     |    |    |     |     | 0                                |
|          |     |     |     |       |       |       |     |       | 1  |     | -  |    | 1   |     |                                  |
| »        |     |     |     |       |       |       |     |       | 1  |     |    |    | -   |     |                                  |
| ı        |     |     |     |       |       |       |     |       | 1  |     |    |    |     |     |                                  |
| 2        |     |     |     |       |       |       |     |       | 1  |     |    |    |     |     | Color provis                     |
| 3        |     |     |     |       |       |       |     |       | 1  |     |    | _  |     |     |                                  |
| 4        |     |     |     |       |       |       |     |       | 1  |     |    |    |     |     |                                  |
| 5        |     |     |     |       |       |       |     |       | 1  |     |    |    |     |     |                                  |