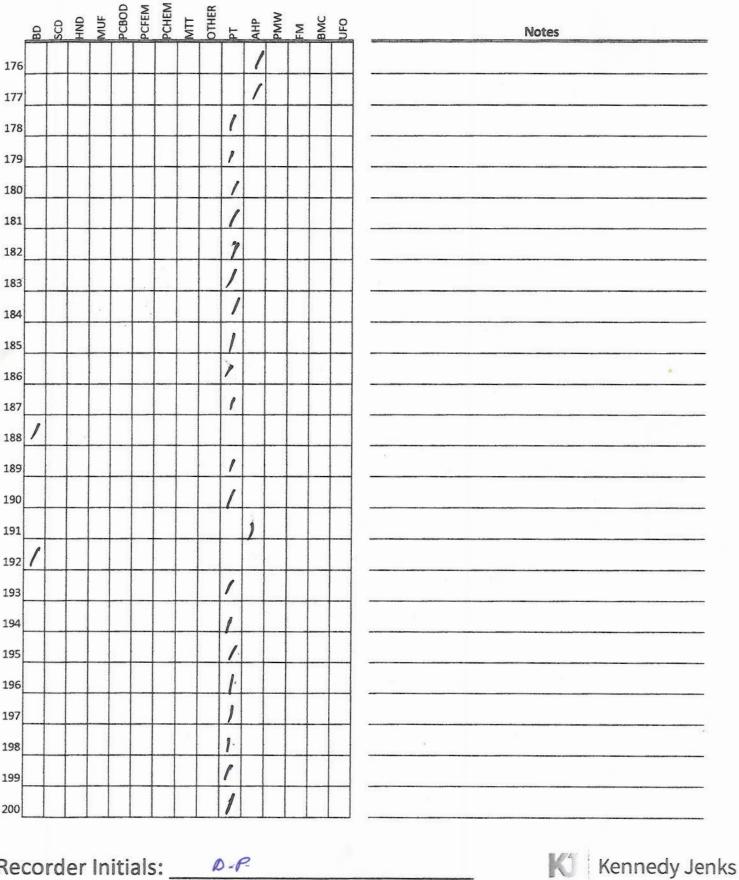

|
|          |    |     |     |      |      |      |     |       | 1  |     |     |    |     |     |                                       |                                           |
| K        | 0  | 9   |     |      |      |      |     |       |    |     |     |    |     |     |                                       |                                           |

Recorder Initials: \_\_\_\_\_\_

K Kennedy Jenks

SCD

BD

l 

Date: 10/18/23

Collection Event (circle one): Day 1 AM, Day 1 PM, Day 2 AM

K Kennedy Jenks

eceso #2 Wipes Category PCBOD PCFEM MTT OTHER PT AHP PMW FM BMC UFO MUF Notes Selt, P 7×12 Nave Cland (femi+) . 

Recorder Initials:

Date: 10 / 18/23 #2 CCCSD

Collection Event (circle one): Day 1 AM, Day 1 PM, Day 2 AM

Wipes Category



Recorder Initials: \_\_\_\_\_

| App | ber | ndix     | <u>A</u>  |     |      |      |      |          |       |     |    | Da | ite |      | 10              | 118/2023                | Collection Event (circle one)<br>Day 1 AM, Day 1 PM, Day 2 AN |  |
|-----|-----|----------|-----------|-----|------|------|------|----------|-------|-----|----|----|-----|------|-----------------|-------------------------|---------------------------------------------------------------|--|
|     |     |          |           |     |      | W    | lipe | s Ca     | tego  | ory |    |    |     |      |                 | 118/2023<br>CCCSD<br>#2 |                                                               |  |
|     | BD  | CD       | <b>UN</b> | AUF | CBOD | CFEM | CHEM | LIW      | DTHER | Т   | HP | MM |